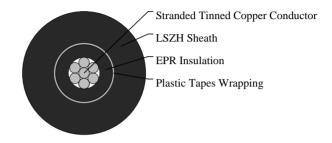

#### CABLE CONSTRUCTION

Conductors: Tinned stranded copper, class 2 according to IEC 60228 & BS6360

Insulation: LSZH or EPR Type GP4 to BS7655 Wrapping: Plastic tape(s) with overlapping

Sheath: LSZH